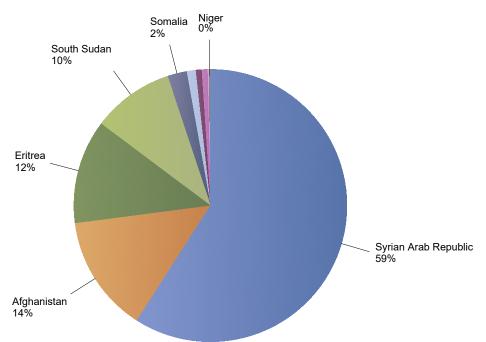

Top nationalities asylum resettlement influx in the current year Period: 2024

Number of first asylum applications: 569

#### Current calendar year:

| Country of                                     | 2024 |     |     |     |     |     |     |     |     |     |     |       |      |
|------------------------------------------------|------|-----|-----|-----|-----|-----|-----|-----|-----|-----|-----|-------|------|
| citizenship                                    | Jan  | Feb | Mar | Apr | May | Jun | Aug | Sep | Oct | Nov | Dec | Total | Perc |
|                                                |      |     |     |     |     |     |     |     |     |     |     |       |      |
| Syrian Arab<br>Republic                        | *    | *   | 145 | *   | *   | *   | 35  | 139 | 12  | *   | *   | 336   | 59%  |
| Afghanistan                                    | *    | *   | *   | *   | *   | *   | *   | *   | *   | *   | 74  | 79    | 14%  |
| Eritrea                                        | *    | *   | *   | *   | *   | 19  | 5   | 5   | 41  | *   | *   | 70    | 12%  |
| South<br>Sudan                                 | *    | *   | *   | *   | *   | *   | *   | *   | 53  | *   | *   | 55    | 10%  |
| Somalia                                        | *    | *   | *   | *   | *   | *   | *   | *   | 12  | *   | *   | 13    | 2%   |
| Sudan                                          | *    | *   | *   | *   | *   | *   | *   | *   | 6   | *   | *   | 6     | 1%   |
| Congo, the<br>Democratic<br>Republic of<br>the | *    | *   | *   | *   | *   | *   | *   | *   | *   | *   | *   | *     | 1%   |
| Egypt                                          | *    | *   | *   | *   | *   | *   | *   | *   | *   | *   | *   | *     | 1%   |
| Cote<br>d'Ivoire                               | *    | *   | *   | *   | *   | *   | *   | *   | *   | *   | *   | *     | 0%   |
| Niger                                          | *    | *   | *   | *   | *   | *   | *   | *   | *   | *   | *   | *     | 0%   |
| Total                                          | *    | *   | 151 | *   | *   | 19  | 44  | 145 | 124 | *   | 76  | 569   | 100% |