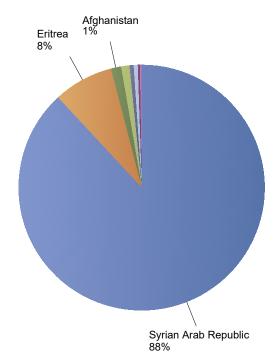

Top nationalities asylum resettlement influx in the current year *Period:* 2024

Number of first asylum applications: 369

#### September 2024

| Country of citizenship  | Total | Perc |
|-------------------------|-------|------|
| Syrian Arab<br>Republic | 140   | 96%  |
| Eritrea                 | 5     | 3%   |
| Afghanistan             | *     | 1%   |
| Total                   | 146   | 33%  |